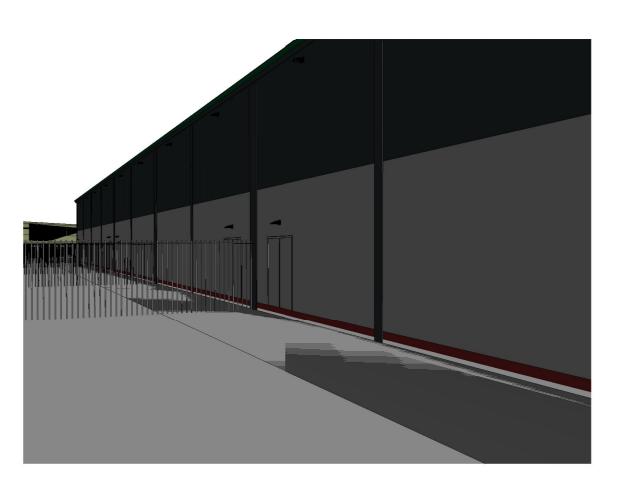

VIEW FROM NORTH OF SITE

**VIEW FROM SOUTH** 

**VIEW TOWARDS WAREHOUSE BLOCK** 

**VIEW FROM MATERIAL YARD** 

| D     | INCREASED BICYCLE STORAGE<br>ALLOCATION, REDUCED CAR<br>PARKING, ADDED BIN STORAGE                            | 26.10.21 | BC        | AS        |
|-------|---------------------------------------------------------------------------------------------------------------|----------|-----------|-----------|
| С     | ADDED USER CENTERED AREA                                                                                      | 22.09.21 | BC        | AS        |
| В     | DIVIDED WAREHOUSE BLOCK INTO<br>5na, UNITS, ADJUSTED SITE LEVELS,<br>PARKING AND ROAD LAYOUT.<br>AMENDED KEY. | 25.08.21 | BC        | AS        |
| A     | REPOSITIONED BUILDING TO AVOID RESTRICTED COVENANT AREA                                                       | 02.08.21 | BC        | AS        |
| REV   | DESCRIPTION                                                                                                   | DATE     | ISSUED BY | ISSUED TO |
| REVIS | IONS                                                                                                          |          |           |           |