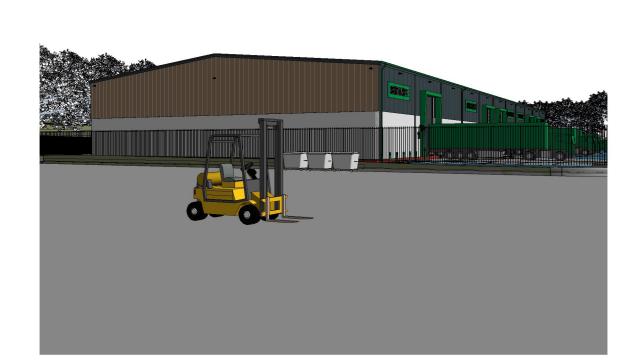

VIEW FROM NORTH OF SITE

**VIEW FROM SOUTH** 

**VIEW TOWARDS WAREHOUSE BLOCK** 

**VIEW FROM MATERIAL YARD** 

| D     | INCREASED BICYCLE STORAGE<br>ALLOCATION, REDUCED CAR<br>PARKING, ADDED BIN STORAGE                            | 26.10.21 | BC        | AS        |
|-------|---------------------------------------------------------------------------------------------------------------|----------|-----------|-----------|
| С     | ADDED USER CENTERED AREA                                                                                      | 22.09.21 | BC        | AS        |
| В     | DIVIDED WAREHOUSE BLOCK INTO<br>5na, UNITS, ADJUSTED SITE LEVELS,<br>PARKING AND ROAD LAYOUT.<br>AMENDED KEY. | 25.08.21 | BC        | AS        |
| A     | REPOSITIONED BUILDING TO AVOID RESTRICTED COVENANT AREA                                                       | 02.08.21 | BC        | AS        |
| REV   | DESCRIPTION                                                                                                   | DATE     | ISSUED BY | ISSUED TO |
| REVIS | IONS                                                                                                          |          |           |           |