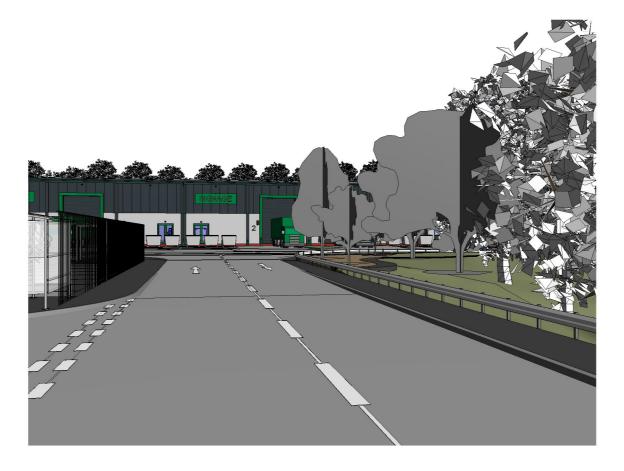

VIEW FROM NORTH OF SITE

**VIEW FROM SOUTH** 

**VIEW TOWARDS WAREHOUSE BLOCK** 

**VIEW FROM MATERIAL YARD** 

| D     | INCREASED BICYCLE STORAGE<br>ALLOCATION, REDUCED CAR<br>PARKING, ADDED BIN STORAGE                            | 26.10.21 | BC        | AS        |
|-------|---------------------------------------------------------------------------------------------------------------|----------|-----------|-----------|
| С     | ADDED USER CENTERED AREA                                                                                      | 22.09.21 | BC        | AS        |
| В     | DIVIDED WAREHOUSE BLOCK INTO<br>5na, UNITS, ADJUSTED SITE LEVELS,<br>PARKING AND ROAD LAYOUT.<br>AMENDED KEY. | 25.08.21 | BC        | AS        |
| A     | REPOSITIONED BUILDING TO AVOID RESTRICTED COVENANT AREA                                                       | 02.08.21 | BC        | AS        |
| REV   | DESCRIPTION                                                                                                   | DATE     | ISSUED BY | ISSUED TO |
| REVIS | IONS                                                                                                          |          |           |           |