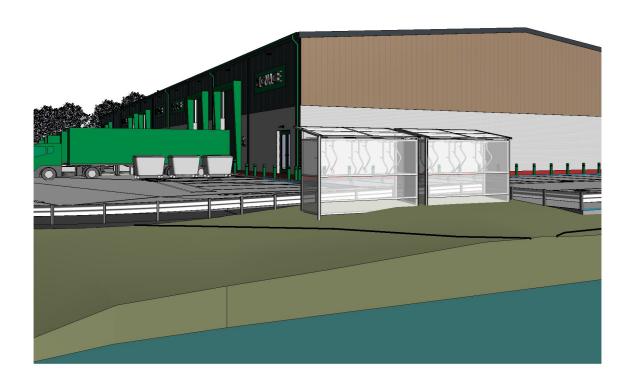

VIEW FROM NORTH OF SITE

**VIEW FROM SOUTH** 

**VIEW TOWARDS WAREHOUSE BLOCK** 

**VIEW FROM MATERIAL YARD** 

| D     | INCREASED BICYCLE STORAGE<br>ALLOCATION, REDUCED CAR<br>PARKING, ADDED BIN STORAGE                            | 26.10.21 | BC        | AS        |
|-------|---------------------------------------------------------------------------------------------------------------|----------|-----------|-----------|
| С     | ADDED USER CENTERED AREA                                                                                      | 22.09.21 | BC        | AS        |
| В     | DIVIDED WAREHOUSE BLOCK INTO<br>5na, UNITS, ADJUSTED SITE LEVELS,<br>PARKING AND ROAD LAYOUT.<br>AMENDED KEY. | 25.08.21 | BC        | AS        |
| A     | REPOSITIONED BUILDING TO AVOID RESTRICTED COVENANT AREA                                                       | 02.08.21 | BC        | AS        |
| REV   | DESCRIPTION                                                                                                   | DATE     | ISSUED BY | ISSUED TO |
| REVIS | IONS                                                                                                          |          |           |           |